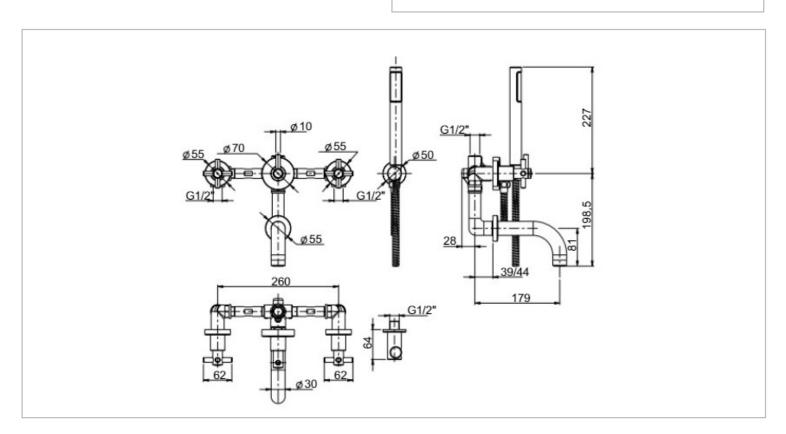

Brand: FRATTINI, Italy

Name: TESIS Concealed bath/shower mixer

Item Code : 51011.00

Designer:

Color / Finish: Chome

Dimensions: Overall (LxWxH in cm)

## Product info:

- · Built-in bath mixer
- Wall mount spout
- Central diverter
- Fixed shower holder
- Cylindrical hand shower

Flushing of pipe must be done before fittings are installed. Failure to do so voids the warranty.